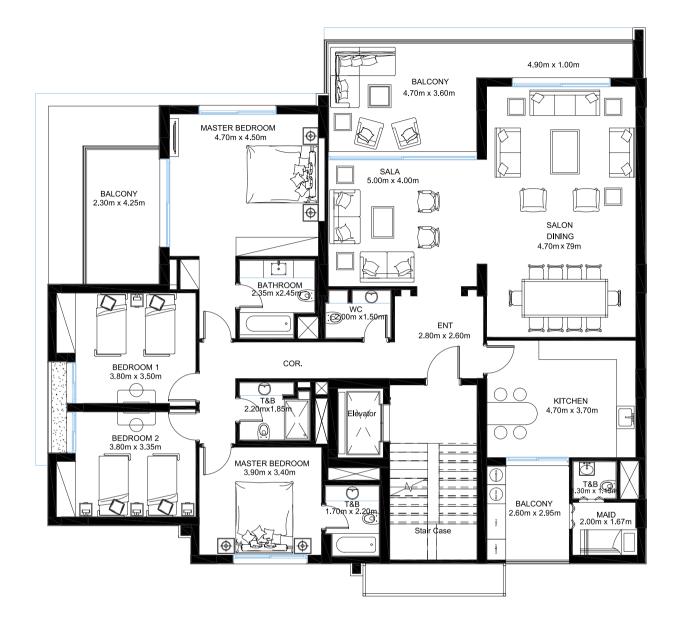

# The options are varied, with residents having the choice between:

- 280 sqm apartments, with four bedrooms (two being master suites) and Two bathrooms, available on Block A1 and Block C2 (12 apartments of these sizes in total).
- 200 sqm apartments, with three bedrooms (one being a master suite) and two bathrooms, available on Block A2, Block B, and Block C1 (36 apartments of these sizes).
- 171 sqm apartments, with three bedrooms (one being a master suite) and two bathrooms, available on Blocks D1, D2 and E1, E2 (48 apartments of this size in total).
- ✓ 135 sqm apartments, with two bedrooms and two bathrooms, available on Blocks D1, D2 and E1, E2 (48 apartments of this size in total).

\*All apartments include a maid's room and related bathroom.

View Bchamoun exceeds the typical residential compound by providing countless facilities and features on this breathtaking property, making it the ultimate location for serenity and pleasure.