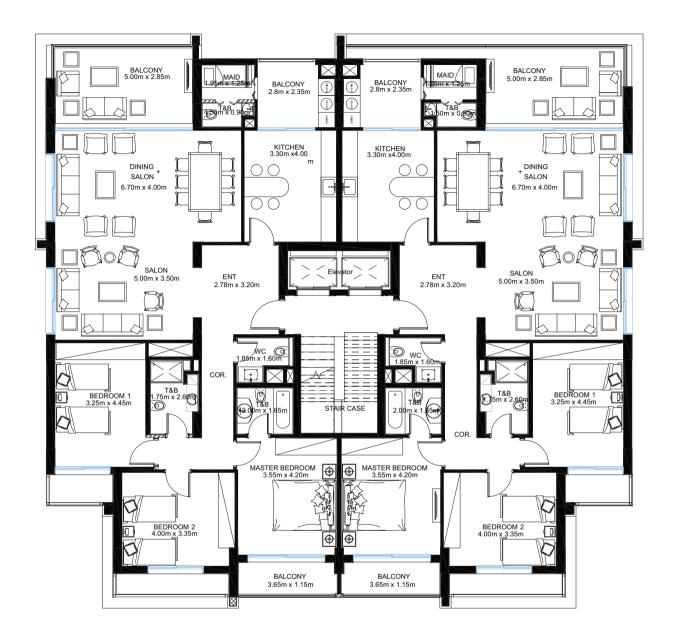

#### **BLOCK D1**

**APARTMENT** 

FLAT TYPE1 AREA:  $171\ SQM$ 

FLOOR NUMBERS: 12

FLAT TYPE2 AREA: 135 SQM

FLOOR NUMBERS: 12

## FLOOR PLANS

TYPICAL FP 12 FLOORS

#### **BLOCK D2**

**APARTMENT** 

FLAT TYPE1 AREA: 171 SQM

FLOOR NUMBERS: 12

FLAT TYPE2 AREA: 135 SQM

FLOOR NUMBERS: 12

# The options are varied, with residents having the choice between:

- 280 sqm apartments, with four bedrooms (two being master suites) and Two bathrooms, available on Block A1 and Block C2 (12 apartments of these sizes in total).
- 200 sqm apartments, with three bedrooms (one being a master suite) and two bathrooms, available on Block A2, Block B, and Block C1 (36 apartments of these sizes).
- 171 sqm apartments, with three bedrooms (one being a master suite) and two bathrooms, available on Blocks D1, D2 and E1, E2 (48 apartments of this size in total).
- ✓ 135 sqm apartments, with two bedrooms and two bathrooms, available on Blocks D1, D2 and E1, E2 (48 apartments of this size in total).