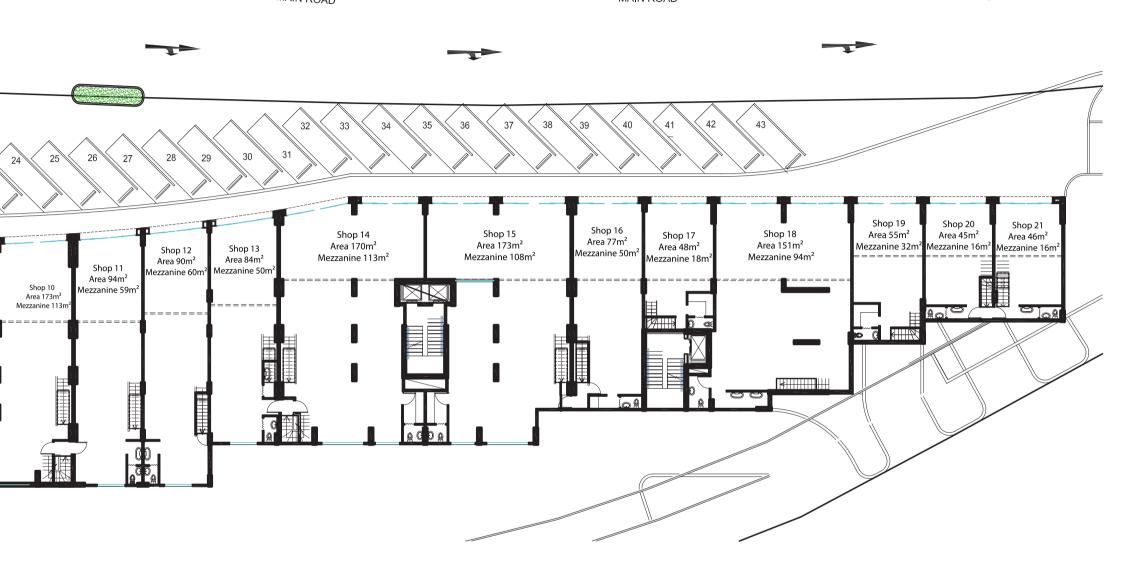

View Behamoun has ensured a multitude of options to better suit every resident and no expense is spared in using the highest quality products for the completion and finishing of all apartments.

As for the stimulating side to the complex, the commercial space is located on the upper lot, constituting a ground floor and mezzanine.

Four basement floors are available for parking and storage.

Cafes and restaurants will also be able in order to maximize the friendly and lively environment View Bchamoun aims for.

View Bchamoun exceeds the typical residential compound by providing countless facilities and features on breathtaking property, making it the ultimate location