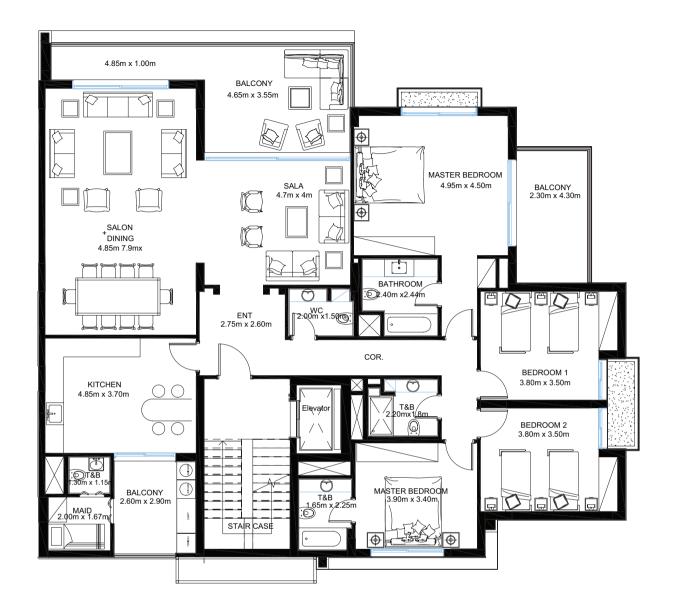

#### **BLOCK A1**

**APPARTMENT** 

FLAT AREA: 280 SQM FLOOR NUMBERS: 10

## FLOOR PLANS

TYPICAL FP 10 FLOORS