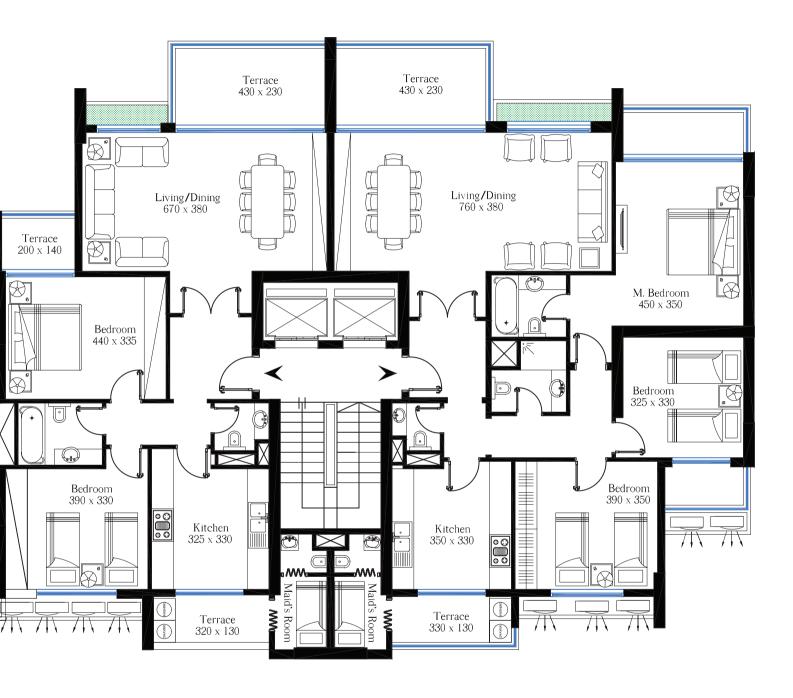

# The options are varied, with residents having the choice between:

- 280 sqm apartments, with four bedrooms (two being master suites) and Two bathrooms, available on Block A1 and Block C2 (12 apartments of these sizes in total).
- 200 sqm apartments, with three bedrooms (one being a master suite) and two bathrooms, available on Block A2, Block B, and Block C1 (36 apartments of these sizes).
- 171 sqm apartments, with three bedrooms (one being a master suite) and two bathrooms, available on Blocks D1, D2 and E1, E2 (48 apartments of this size in total).
- ✓ 135 sqm apartments, with two bedrooms and two bathrooms, available on Blocks D1, D2 and E1, E2 (48 apartments of this size in total).

\*All apartments include a maid's room and related bathroom.

View Bchamoun exceeds the typical residential compound by providing countless facilities and features on this breathtaking property, making it the ultimate location for serenity and pleasure.