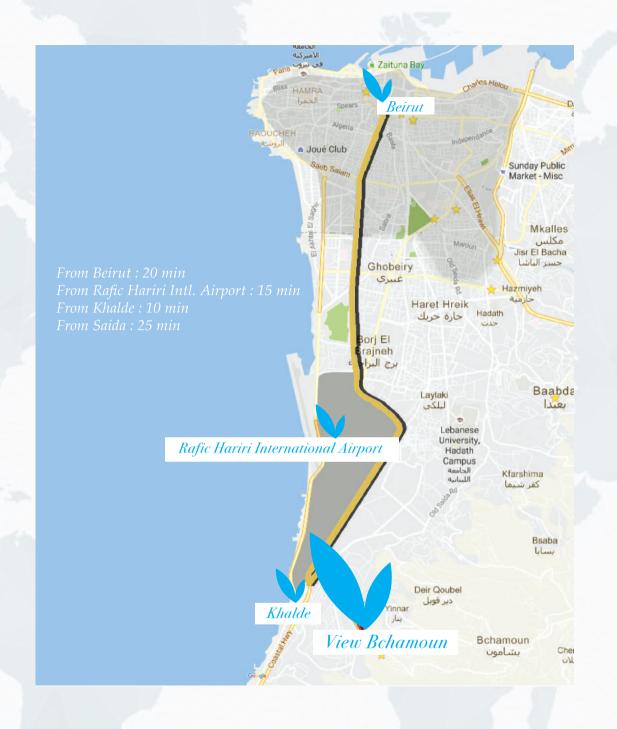

### LOCATION

View Bchamoun offers sole shortcut entry to Aramoun as well as the fastest access to Beirut and RH Airport, ensuring ultimate convenience to all residents. ✓

The vast green grounds become the perfect landscape to house all 144 apartments, distributed into 9 different sleek buildings, A1, A2, B, C1 and C2 on the upper part and D1, D2, E1 and E2 on the lower part with on site water wells and power plant.