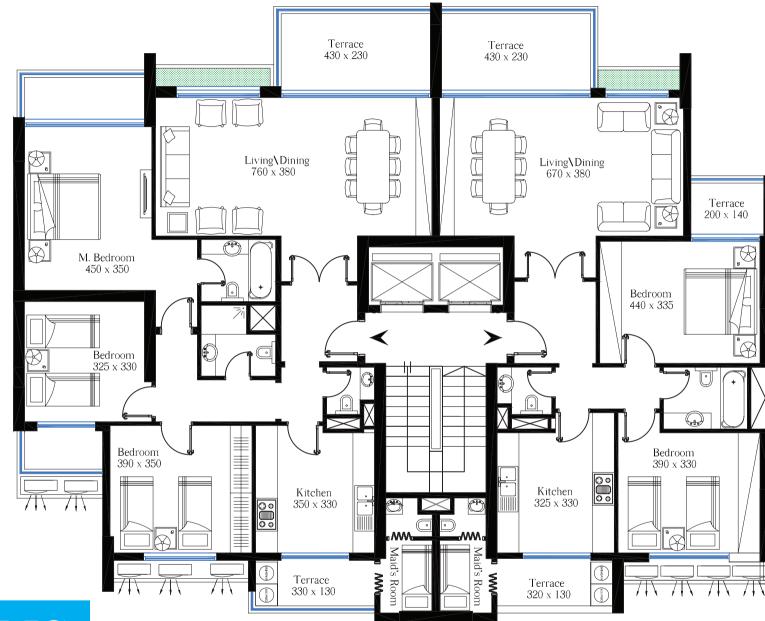

#### **BLOCK D1**

**APARTMENT** 

FLAT TYPE1 AREA:  $171\ SQM$ 

FLOOR NUMBERS: 12

FLAT TYPE2 AREA: 135 SQM

FLOOR NUMBERS: 12

## FLOOR PLANS

TYPICAL FP 12 FLOORS