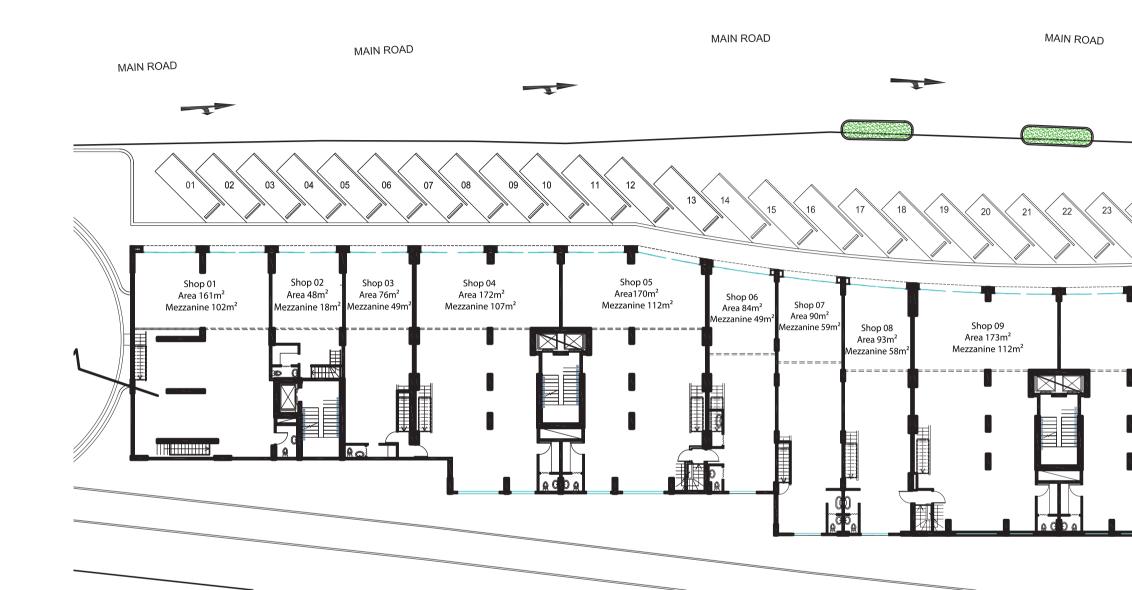

View Behamoun has ensured a multitude of options to better suit every resident and no expense is spared in using the highest quality products for the completion and finishing of all apartments.

As for the stimulating side to the complex, the commercial space is located on the upper lot, constituting a ground floor and mezzanine.

Four basement floors are available for parking and storage.

Cafes and restaurants will also be able in order to maximize the friendly and lively environment View Bchamoun aims for.

View Bchamoun exceeds the typical residential compound by providing countless facilities and features on breathtaking property, making it the ultimate location