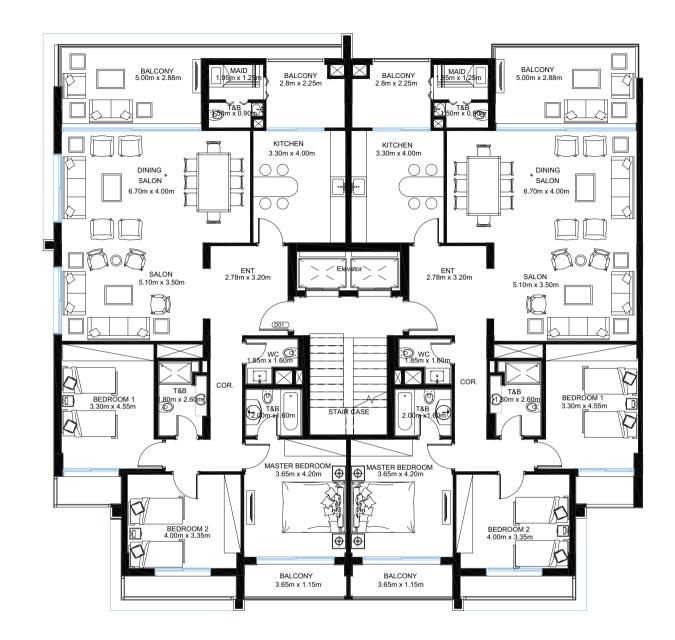

#### **BLOCK E1**

**APARTMENT** 

FLAT TYPE1 AREA: 171 SQM FLOOR NUMBERS: 12

FLAT TYPE2 AREA: 135 SQM

FLOOR NUMBERS: 12

## FLOOR PLANS

TYPICAL FP 12 FLOORS

#### **BLOCK E2**

**APARTMENT** 

FLAT TYPE1 AREA: 171 SQM

FLOOR NUMBERS: 12

FLAT TYPE2 AREA: 135 SQM

FLOOR NUMBERS: 12

# The options are varied, with residents having the choice between:

- 280 sqm apartments, with four bedrooms (two being master suites) and Two bathrooms, available on Block A1 and Block C2 (12 apartments of these sizes in total).
- 200 sqm apartments, with three bedrooms (one being a master suite) and two bathrooms, available on Block A2, Block B, and Block C1 (36 apartments of these sizes).
- 171 sqm apartments, with three bedrooms (one being a master suite) and two bathrooms, available on Blocks D1, D2 and E1, E2 (48 apartments of this size in total).
- ✓ 135 sqm apartments, with two bedrooms and two bathrooms, available on Blocks D1, D2 and E1, E2 (48 apartments of this size in total).