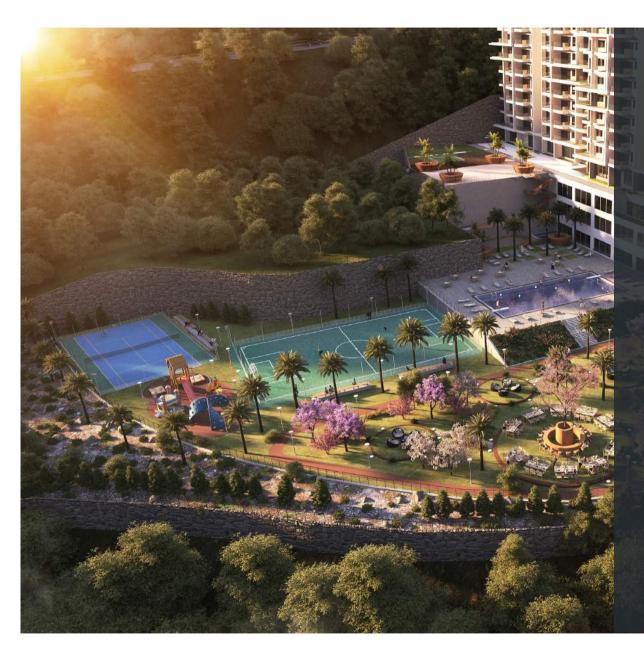

Countless facilities such as basketball, football, and tennis courts, outdoor swimming pool and Jacuzzi, high-tech gym, children's playground and nursery, as well as an inclusive shopping complex and 24h supermarket, make for a fulfilled and distinct living experience. View Bchamoun is the pinnacle of modernity, convenience, serenity and pleasure, offering every desire imaginable.

## FLOOR PLANS

ALL SHOWROOMS

- **V** 24 HOUR SECURITY
- V 24 HOUR CLEANING SERVICE
- ► AMPLE PARKING SPACE
- **∨** ON SITE SHOPPING COMPLEX
- **∨**OUTDOOR SWIMMING POOL
- **∨** HIGH-TECH GYM
- ▼ FOOTBALL FIELD
- **∨** BASKETBALL COURT
- ➤ TENNIS COURT
- **∨** CHILDREN'S PLAYGROUND
- **BBQ** AREA
- **\** LUSH GARDENS