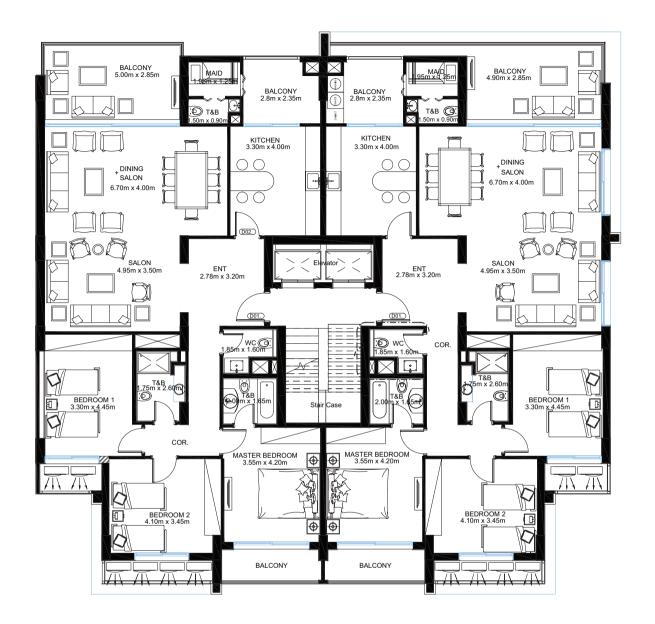

#### **BLOCK A1**

**APPARTMENT** 

FLAT AREA: 280 SQM FLOOR NUMBERS: 10

## FLOOR PLANS

TYPICAL FP 10 FLOORS

# The options are varied, with residents having the choice between:

- 280 sqm apartments, with four bedrooms (two being master suites) and Two bathrooms, available on Block A1 and Block C2 (12 apartments of these sizes in total).
- 200 sqm apartments, with three bedrooms (one being a master suite) and two bathrooms, available on Block A2, Block B, and Block C1 (36 apartments of these sizes).
- 171 sqm apartments, with three bedrooms (one being a master suite) and two bathrooms, available on Blocks D1, D2 and E1, E2 (48 apartments of this size in total).
- ✓ 135 sqm apartments, with two bedrooms and two bathrooms, available on Blocks D1, D2 and E1, E2 (48 apartments of this size in total).