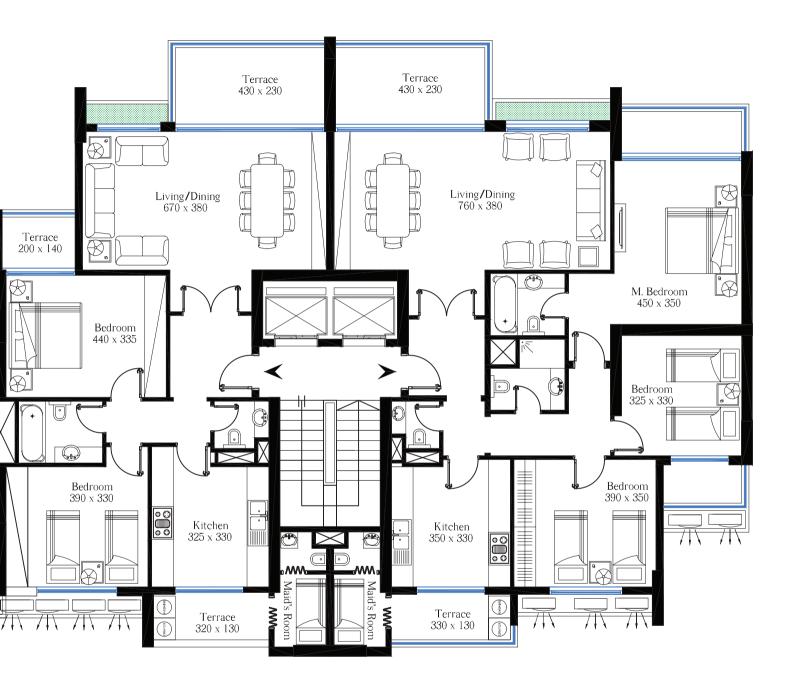

#### **BLOCK D2**

**APARTMENT** 

FLAT TYPE1 AREA: 171 SQM

FLOOR NUMBERS: 12

FLAT TYPE2 AREA: 135 SQM

FLOOR NUMBERS: 12

#### **BLOCK E1**

**APARTMENT** 

FLAT TYPE1 AREA: 171 SQM FLOOR NUMBERS: 12

FLAT TYPE2 AREA: 135 SQM

FLOOR NUMBERS: 12

## FLOOR PLANS

TYPICAL FP 12 FLOORS