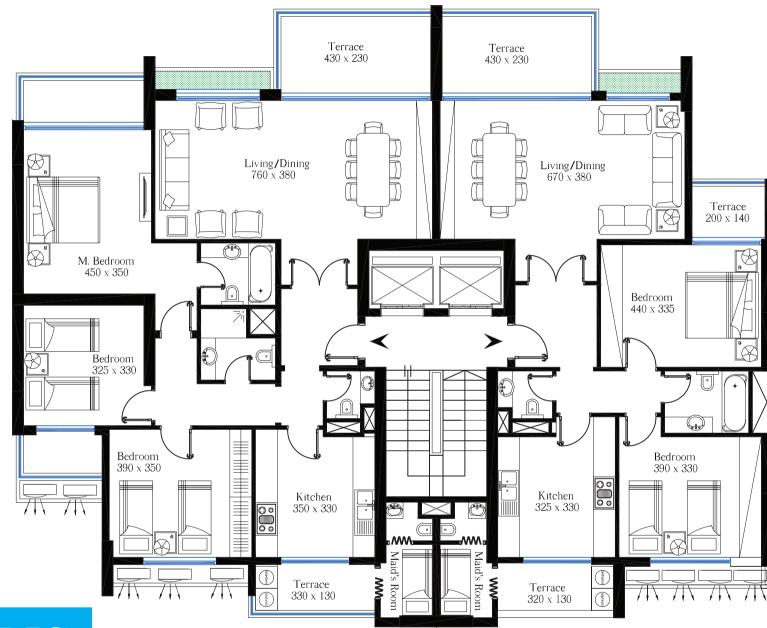

#### **BLOCK E2**

**APARTMENT** 

FLAT TYPE1 AREA: 171 SQM

FLOOR NUMBERS: 12

FLAT TYPE2 AREA: 135 SQM

FLOOR NUMBERS: 12

## FLOOR PLANS

ALL SHOWROOMS

- **V** 24 HOUR SECURITY
- V 24 HOUR CLEANING SERVICE
- ► AMPLE PARKING SPACE
- **∨** ON SITE SHOPPING COMPLEX
- **∨**OUTDOOR SWIMMING POOL
- **∨** HIGH-TECH GYM
- ▼ FOOTBALL FIELD
- **∨** BASKETBALL COURT
- ➤ TENNIS COURT
- **∨** CHILDREN'S PLAYGROUND
- **BBQ** AREA
- **\** LUSH GARDENS